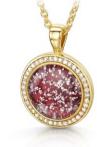

# **GRAVE MARKERS**

Polished Oak Plinth, with name plate
£50.00

Plastic Grave Marker & Plaque £40.00

Ashes into Glass is a unique service where you can have your loved one's cremation ashes in memorial paperweights and jewellery. Master craftsmen Bill Rhodes and James Watts create these by mixing the ashes into molten crystal glass with coloured crystals. Your Ashes into Glass memorial will be as precious as the memory of your loved one. You can keep them close to you always. There are two collections and various colours are available as is the choice of Sterling Silver, Gold and White Gold.

#### **Ashes Into Glass Prices**

| Classic Collection       | Silver | Gold       | White |
|--------------------------|--------|------------|-------|
|                          |        |            | Gold  |
| Tribute Ring             | £295   | £445       | £475  |
| Heart Ring               | £325   | £475       | £495  |
| Round Pendant            | £245   | £475       | £495  |
| Heart Pendant            | £295   | £495       | £525  |
| Signet Ring              | £345   | £495       | £525  |
| Earrings                 | £195   | £345       | £395  |
| Charm Bead               | £125   | £175       | £195  |
| Cufflinks                | £395   | £795       | £845  |
| The Memorial Paperweight | £195   | Diameter 8 | 5mm   |