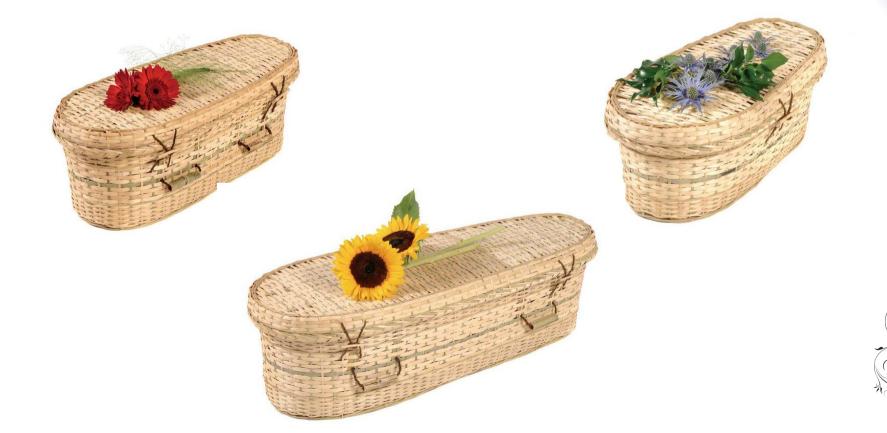

#### **Soft Bamboo**

The coffins are handmade and 100% bio-degradable with no nails, screws or glues used in its manufacture.

| 1' 2" Casket | £110 |
|--------------|------|
| 1' 8" Casket | £120 |
| 2' 0" Casket | £125 |

#### Willow

The coffins are handmade and 100% bio-degradable with no nails, screws or glues used in its manufacture. They can be custom sprayed to any colour of your choosing (additional cost).

Natural

Light

#### Willow - Prices

#### **Natural**

| 1' 2" | £145 |
|-------|------|
| 1' 6" | £160 |
| 2' 0" | £175 |
| 3' 0" | £210 |

## Light

| 1' 2" | £160 |
|-------|------|
| 1' 6" | £175 |
| 2' 0" | £195 |