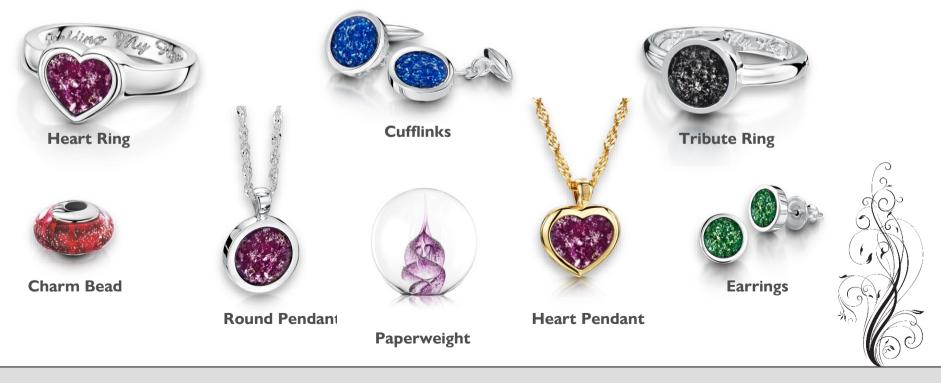

#### The Halo Collection

The "Halo" Collection is finished with ethically sourced real diamonds.

Halo Heart Ring

**Halo Cufflinks** 

**Halo Signet Ring** 

**Halo Tribute Ring** 

**Halo Round Pendant** 

**Halo Heart Pendant** 

**Halo Earrings** 

#### **Ashes Into Glass Prices**

| Classic Collection       | Silver | Gold       | White |
|--------------------------|--------|------------|-------|
|                          |        |            | Gold  |
| Tribute Ring             | £295   | £445       | £475  |
| Heart Ring               | £325   | £475       | £495  |
| Round Pendant            | £245   | £475       | £495  |
| Heart Pendant            | £295   | £495       | £525  |
| Signet Ring              | £345   | £495       | £525  |
| Earrings                 | £195   | £345       | £395  |
| Charm Bead               | £125   | £175       | £195  |
| Cufflinks                | £395   | £795       | £845  |
| The Memorial Paperweight | £195   | Diameter 8 | 5mm   |

#### **Ashes Into Glass Prices**

| Halo Collection    | Silver | Gold  | White |
|--------------------|--------|-------|-------|
|                    |        |       | Gold  |
| Halo Tribute Ring  | £395   | £695  | £725  |
| Halo Heart Ring    | £425   | £725  | £775  |
| Halo Round Pendant | £395   | £775  | £795  |
| Halo Heart Pendant | £445   | £795  | £825  |
| Halo Signet Ring   | £445   | £745  | £795  |
| Halo Earrings      | £295   | £545  | £595  |
| Halo Cufflinks     | £545   | £1095 | £1195 |