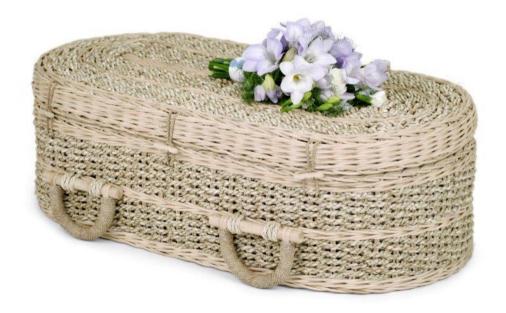

#### Willow

The coffins are handmade and 100% bio-degradable with no nails, screws or glues used in its manufacture. They can be custom sprayed to any colour of your choosing (additional cost).

Natural

Light

#### Willow - Prices

#### **Natural**

| 1' 2" | £145 |
|-------|------|
| 1' 6" | £160 |
| 2' 0" | £175 |
| 3' 0" | £210 |