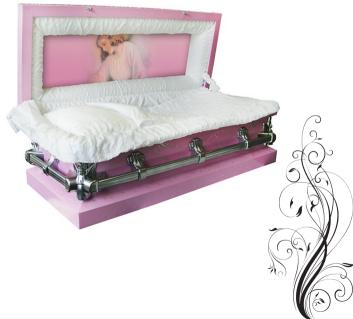

#### **Childs Coffin**

MDF Coffin, solid Beech mouldings, sprayed pink.

From **£245** 