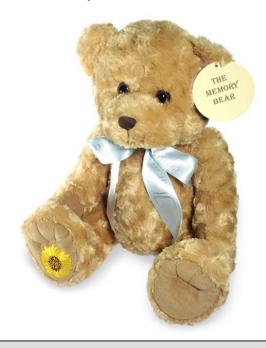

## **MEMORY BEAR**

The Memory Bear was created especially to help families keep precious memories of their loved ones safe. The classic bear has velvety light brown fur, a well featured face, black button eyes and a brown nose and mouth.

Standing 17" tall, the bear can come with a carefully-tied blue, pink or white ribbon featuring the child's name at a small extra charge. There is a specially-designed zip compartment in its back, suitable for holding the provided soft pouch to hold cremated remains or other much-loved keepsakes.