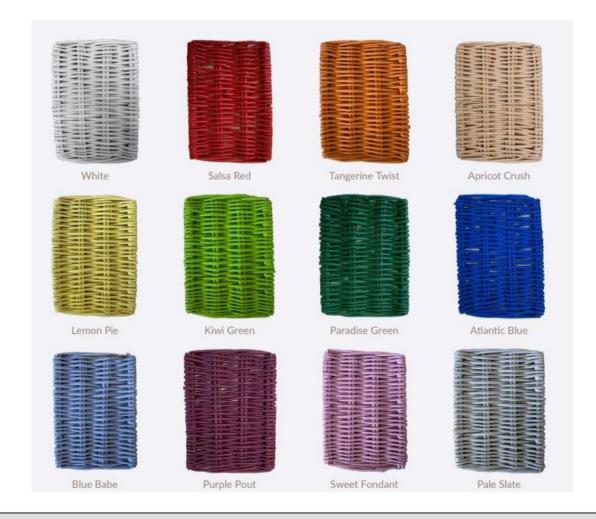

#### **Colourful Coffins**

There are lots of different designs and themes to choose from or you can add your own pictures, drawing or text to make a completely unique coffin or casket. The pictures displayed are taken from the current range, please ask for further details.

#### **Colourful coffins**