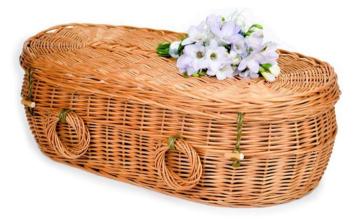

#### Willow

The coffins are handmade and 100% bio-degradable with no nails, screws or glues used in its manufacture. They can be custom sprayed to any colour of your choosing (additional cost).

Natural

Light

#### **Natural**

| 1' 2" | £145 |
|-------|------|
| 1' 6" | £160 |
| 2' 0" | £175 |
| 3' 0" | £210 |

## Light

| 1' 2" | £160 |
|-------|------|
| 1' 6" | £175 |
| 2' 0" | £195 |