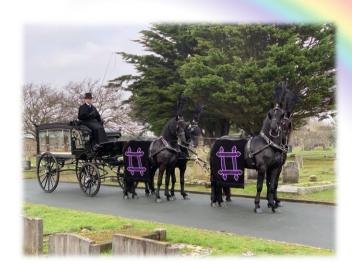

# **HORSE DRAWN FUNERAL CARRIAGES**

Pair of black horses & black hearse

Teams of four white & black horses

From £1100 (for two horses)

The images displayed here are to be used as a guide only the finish and grain of the coffin may differ slightly from the illustrated images. Please note that where coffins are displayed with floral tributes that these are not included in the price.