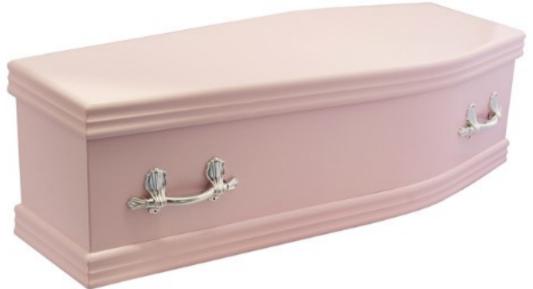

#### **Childs Coffin**

MDF Coffin, solid Beech mouldings, sprayed pink.

From **£245** 