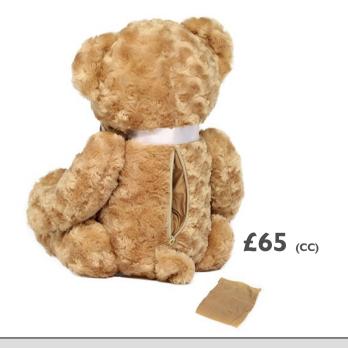

## **MEMORY BEAR**

The Memory Bear was created especially to help families keep precious memories of their loved ones safe. The classic bear has velvety light brown fur, a well featured face, black button eyes and a brown nose and mouth.

Standing 17" tall, the bear can come with a carefully-tied blue, pink or white ribbon featuring the child's name at a small extra charge. There is a specially-designed zip compartment in its back, suitable for holding the provided soft pouch to hold cremated remains or other much-loved keepsakes.