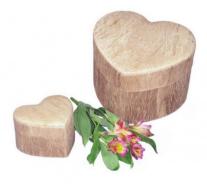

#### **Childs Casket**

MDF coffin, solid beech mouldings, sprayed white

#### **Childs Coffin**

Veneered oak coffin, solid oak mouldings, high gloss finish.

#### **Childs Coffin**

MDF Coffin, solid Beech mouldings, sprayed pink.

From **£245** 

#### **Childs Casket**

MDF Coffin, solid Beech mouldings, routed decorative sides, sprayed blue.

From **£245** 