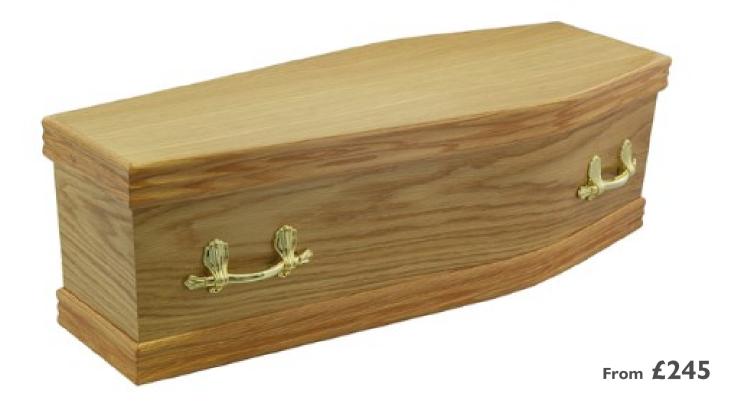

#### **Childs Coffin**

Veneered oak coffin, solid oak mouldings, high gloss finish.