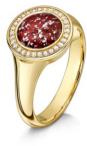

#### **Ashes Into Glass Prices**

| Classic Collection       | Silver | Gold       | White |
|--------------------------|--------|------------|-------|
|                          |        |            | Gold  |
| Tribute Ring             | £295   | £445       | £475  |
| Heart Ring               | £325   | £475       | £495  |
| Round Pendant            | £245   | £475       | £495  |
| Heart Pendant            | £295   | £495       | £525  |
| Signet Ring              | £345   | £495       | £525  |
| Earrings                 | £195   | £345       | £395  |
| Charm Bead               | £125   | £175       | £195  |
| Cufflinks                | £395   | £795       | £845  |
| The Memorial Paperweight | £195   | Diameter 8 | 5mm   |