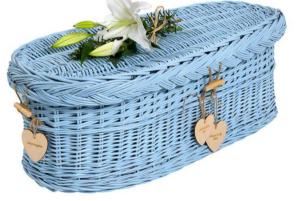

#### **Childs Casket**

MDF Coffin, solid Beech mouldings, routed decorative sides, sprayed blue.

From **£245** 