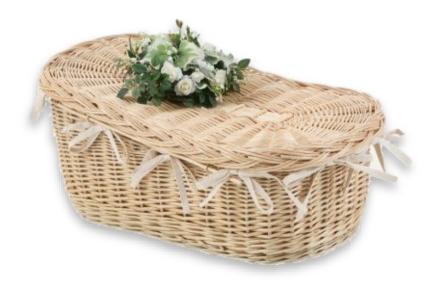

#### Willow

The coffins are handmade and 100% bio-degradable with no nails, screws or glues used in its manufacture. They can be custom sprayed to any colour of your choosing (additional cost).

Natural

Light

#### Willow - Prices