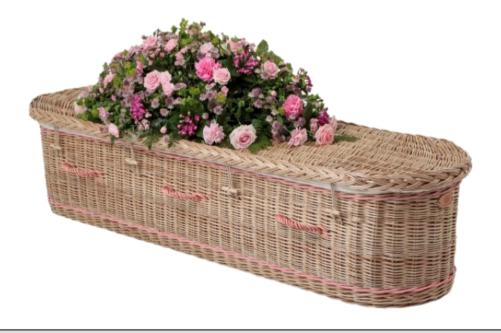

# **HORSE DRAWN FUNERAL CARRIAGES**

Pair of black horses & black hearse

Teams of four white & black horses

From £1100 (for two horses)

The images displayed here are to be used as a guide only the finish and grain of the coffin may differ slightly from the illustrated images. Please note that where coffins are displayed with floral tributes that these are not included in the price.

#### Willow

The coffins are handmade and 100% bio-degradable with no nails, screws or glues used in its manufacture. They can be custom sprayed to any colour of your choosing (additional cost).

Natural

Light