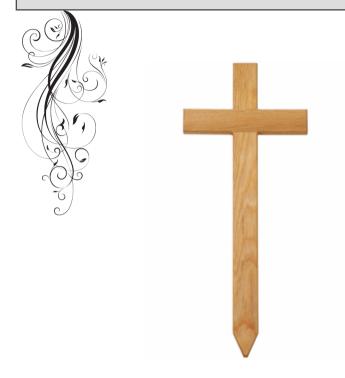

# **GRAVE MARKERS**

Polished Oak Plinth, with name plate
£50.00

Plastic Grave Marker & Plaque £40.00

Ashes into Glass is a unique service where you can have your loved one's cremation ashes in memorial paperweights and jewellery. Master craftsmen Bill Rhodes and James Watts create these by mixing the ashes into molten crystal glass with coloured crystals. Your Ashes into Glass memorial will be as precious as the memory of your loved one. You can keep them close to you always. There are two collections and various colours are available as is the choice of Sterling Silver, Gold and White Gold.