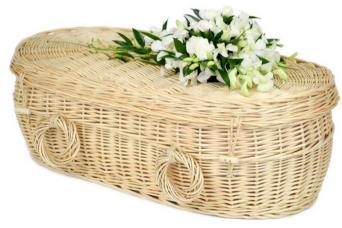

#### Willow

The coffins are handmade and 100% bio-degradable with no nails, screws or glues used in its manufacture. They can be custom sprayed to any colour of your choosing (additional cost).

Natural

Light

## Willow Coffin - Teardrop

Tributes Infant & Child Willow coffins can be painted inany colour within the Dulux range. Please note that smaller coffin sizes do not feature handles. Colour options can be seen on the following page.