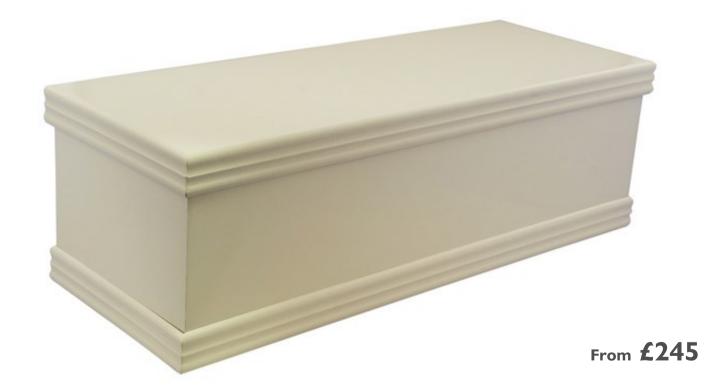

#### **Childs Coffin**

MDF Coffin, solid Beech mouldings, sprayed pink.

From **£245** 

#### **Childs Casket**

MDF Coffin, solid Beech mouldings, routed decorative sides, sprayed blue.

From **£245** 