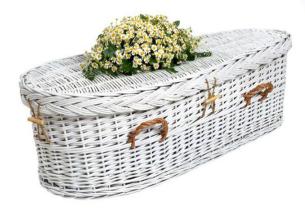

#### Willow

The coffins are handmade and 100% bio-degradable with no nails, screws or glues used in its manufacture. They can be custom sprayed to any colour of your choosing (additional cost).

Natural

Light

## Light

| 1' 2" | £160 |
|-------|------|
| 1' 6" | £175 |
| 2' 0" | £195 |