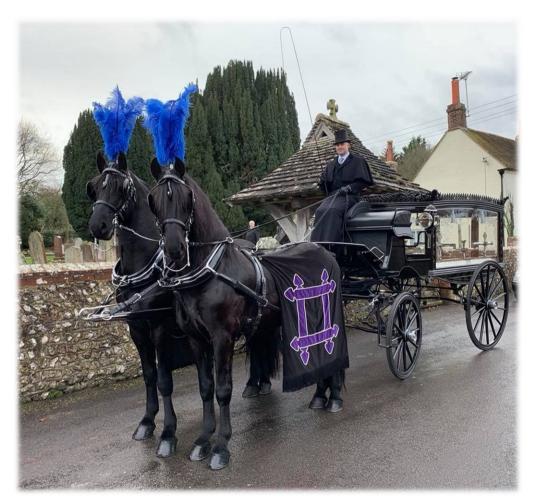

# **HORSE DRAWN FUNERAL CARRIAGES**

Pair of black horses & black hearse

Teams of four white & black horses

From £1100 (for two horses)

The images displayed here are to be used as a guide only the finish and grain of the coffin may differ slightly from the illustrated images. Please note that where coffins are displayed with floral tributes that these are not included in the price.