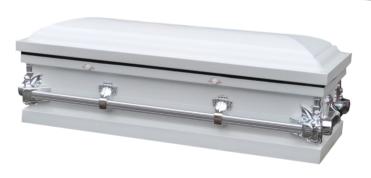

#### **Childs Casket**

MDF coffin, solid beech mouldings, sprayed white

#### **Childs Coffin**

Veneered oak coffin, solid oak mouldings, high gloss finish.

#### **Childs Coffin**

MDF Coffin, solid Beech mouldings, sprayed pink.

From **£245** 

#### **Childs Casket**

MDF Coffin, solid Beech mouldings, routed decorative sides, sprayed blue.

From **£245** 