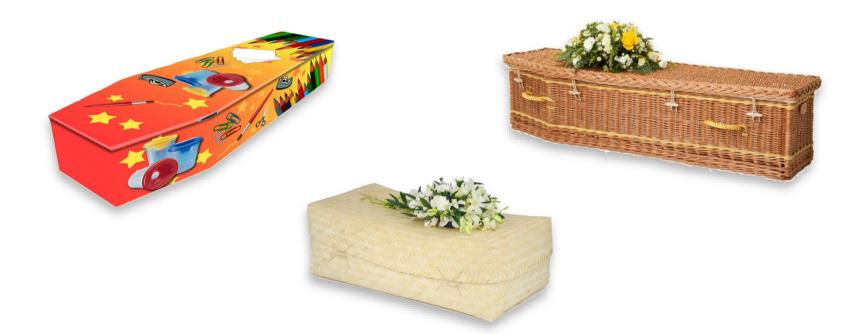

#### **Colourful Coffins**

There are lots of different designs and themes to choose from or you can add your own pictures, drawing or text to make a completely unique coffin or casket. The pictures displayed are taken from the current range, please ask for further details.

#### **Colourful coffins**