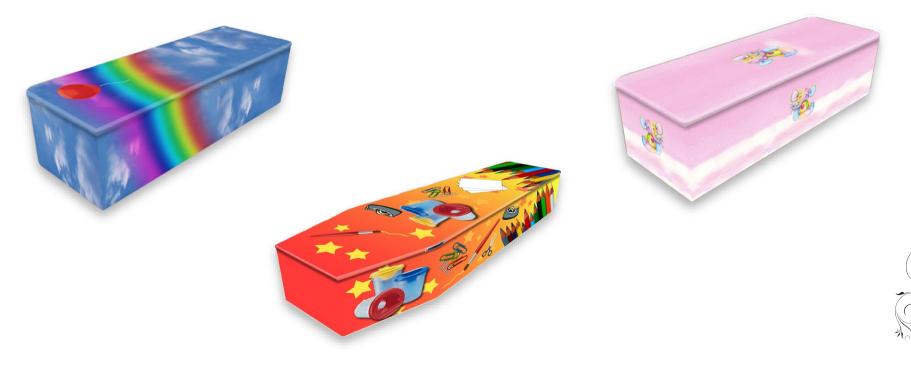

#### **Colourful Coffins**

There are lots of different designs and themes to choose from or you can add your own pictures, drawing or text to make a completely unique coffin or casket. The pictures displayed are taken from the current range, please ask for further details.

#### **Colourful coffins**