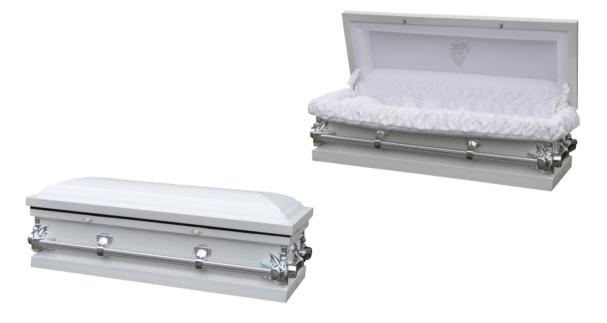

#### The Ashley

20 Gauge steel infant casket. Pure white finish, ruched crepe interior with sunburst pleated lid panel. Full lid with fixed bar Nickel effect handles. Hermetically sealing and suitable for international transportation.

## **The Purity**

A solid Poplar wooden casket with a high gloss pure white finish. White ruched velvet interior with pleated lid panel. Split lid with pillar corners, swing bar handles.

| 2' 6" Casket | £POA |
|--------------|------|
| 5' 6" Casket | £POA |