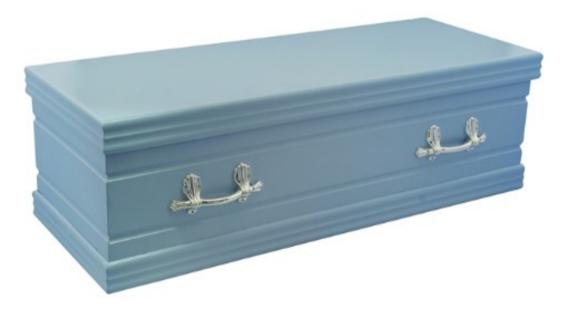

#### **Childs Casket**

MDF Coffin, solid Beech mouldings, routed decorative sides, sprayed blue.

From **£245** 