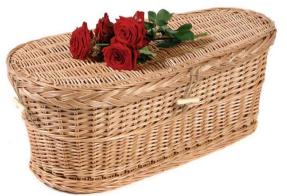

#### Willow

The coffins are handmade and 100% bio-degradable with no nails, screws or glues used in its manufacture. They can be custom sprayed to any colour of your choosing (additional cost).

Natural

Light

#### **Natural**

| 1' 2" | £145 |
|-------|------|
| 1' 6" | £160 |
| 2' 0" | £175 |
| 3' 0" | £210 |