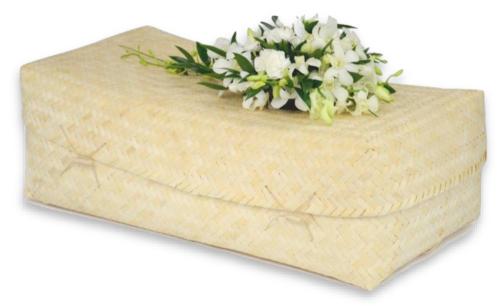

#### **Soft Bamboo**

The coffins are handmade and 100% bio-degradable with no nails, screws or glues used in its manufacture.

| 1' 2" Casket | £110 |
|--------------|------|
| 1' 8" Casket | £120 |
| 2' 0" Casket | £125 |