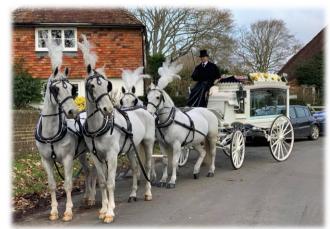

# **HORSE DRAWN FUNERAL CARRIAGES**

Pair of black horses & black hearse

Teams of four white & black horses

From £1100 (for two horses)

The images displayed here are to be used as a guide only the finish and grain of the coffin may differ slightly from the illustrated images. Please note that where coffins are displayed with floral tributes that these are not included in the price.