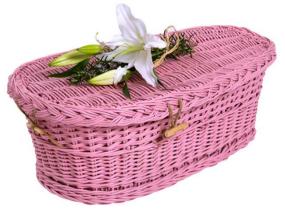

#### **Childs Coffin**

MDF Coffin, solid Beech mouldings, sprayed pink.

From **£245** 