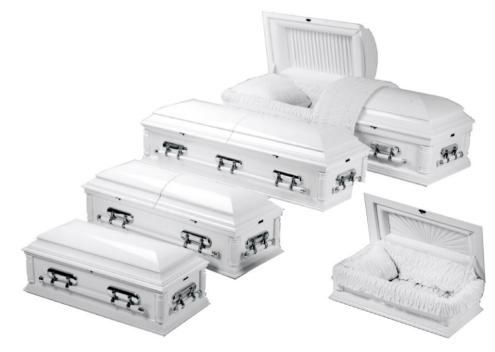

#### **Childs Casket**

MDF coffin, solid beech mouldings, sprayed white

#### **Childs Coffin**

Veneered oak coffin, solid oak mouldings, high gloss finish.

#### **Childs Coffin**

MDF Coffin, solid Beech mouldings, sprayed pink.

From **£245** 

#### **Childs Casket**

MDF Coffin, solid Beech mouldings, routed decorative sides, sprayed blue.

From **£245** 