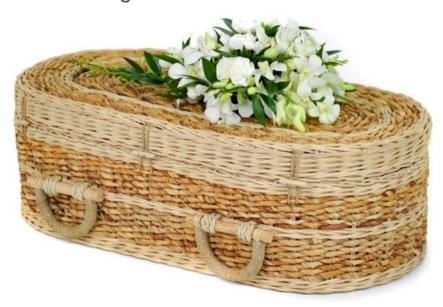

#### Willow

The coffins are handmade and 100% bio-degradable with no nails, screws or glues used in its manufacture. They can be custom sprayed to any colour of your choosing (additional cost).

Natural

Light

#### Willow - Prices

## Light

| 1' 2" | £160 |
|-------|------|
| 1' 6" | £175 |
| 2' 0" | £195 |