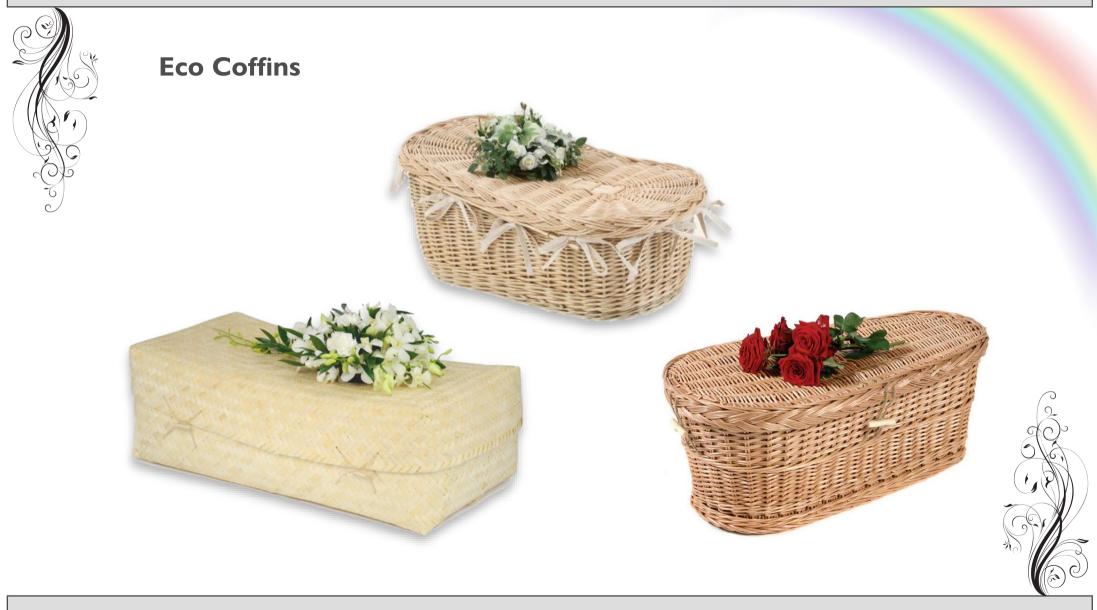

#### **Soft Bamboo**

The coffins are handmade and 100% bio-degradable with no nails, screws or glues used in its manufacture.

| 1' 2" Casket | £110 |
|--------------|------|
| 1' 8" Casket | £120 |
| 2' 0" Casket | £125 |

#### Willow

The coffins are handmade and 100% bio-degradable with no nails, screws or glues used in its manufacture. They can be custom sprayed to any colour of your choosing (additional cost).

Natural

Light

#### **Pandanus**

Pandanus coffins are made from the leaves of a prolfic wild plant which grows rapidly in Southeast Asia.

| 1' 6" Casket | £170 |
|--------------|------|
| 1' 9" Casket | £205 |
| 3' 0" Casket | £220 |

#### Banana

Banana coffins are made from banana cord woven around a natural cane framework. Rattan is also woven into the coffins design.

| 1' 6" Casket | £170 |
|--------------|------|
| 1' 9" Casket | £205 |
| 3' 0" Casket | £220 |