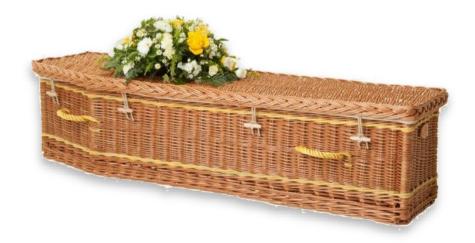

#### Willow

The coffins are handmade and 100% bio-degradable with no nails, screws or glues used in its manufacture. They can be custom sprayed to any colour of your choosing (additional cost).

Natural

Light

#### Willow - Prices

#### **Natural**

| 1' 2" | £145 |
|-------|------|
| 1' 6" | £160 |
| 2' 0" | £175 |
| 3' 0" | £210 |

## Light

| 1' 2" | £160 |
|-------|------|
| 1' 6" | £175 |
| 2' 0" | £195 |